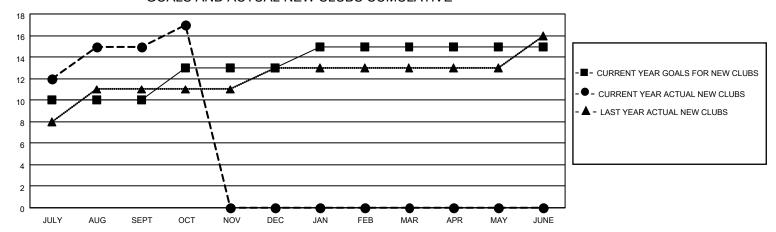

## MONTHLY MEMBERSHIP PROGRESS REPORT

LOCATION INDIA District 322 F Results as of: 10/31/2021

| Clubs RESULTS FOR 2021-2022 |    |    |   | Members RESULTS FOR 2021-2022 |     |     |    |
|-----------------------------|----|----|---|-------------------------------|-----|-----|----|
|                             |    |    |   |                               |     |     |    |
| JULY/AUG/SEPT               | 10 | 15 | 0 | JULY/AUG/SEPT                 | 200 | 688 | 68 |
| OCT/NOV/DEC                 | 3  | 2  | 0 | OCT/NOV/DEC                   | 125 | 82  | 3  |
| JAN/FEB/MAR                 | 2  | 0  | 0 | JAN/FEB/MAR                   | 50  | 0   | 0  |
| APR/MAY/JUNE                | 0  | 0  | 0 | APR/MAY/JUNE                  | 25  | 0   | 0  |

## GOALS AND ACTUAL NEW CLUBS CUMULATIVE