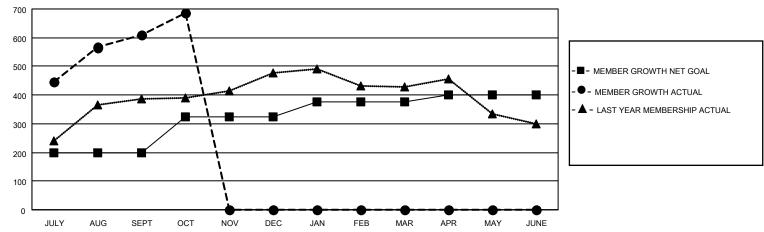

## MONTHLY MEMBERSHIP PROGRESS REPORT

LOCATION INDIA District 322 F Results as of: 10/31/2021

| Clubs RESULTS FOR 2021-2022 |    |    |   | Members RESULTS FOR 2021-2022 |     |     |    |
|-----------------------------|----|----|---|-------------------------------|-----|-----|----|
|                             |    |    |   |                               |     |     |    |
| JULY/AUG/SEPT               | 10 | 15 | 0 | JULY/AUG/SEPT                 | 200 | 688 | 68 |
| OCT/NOV/DEC                 | 3  | 2  | 0 | OCT/NOV/DEC                   | 125 | 82  | 3  |
| JAN/FEB/MAR                 | 2  | 0  | 0 | JAN/FEB/MAR                   | 50  | 0   | 0  |
| APR/MAY/JUNE                | 0  | 0  | 0 | APR/MAY/JUNE                  | 25  | 0   | 0  |

## GOALS AND ACTUAL MEMBERS CUMULATIVE

| DROPPED CLUBS: 0 |    | 87 CLUBS OF 138 ADDED 1 OR<br>MORE NEW MEMBERS | GENDER DISTRIBUTION                   |                                  |  |
|------------------|----|------------------------------------------------|---------------------------------------|----------------------------------|--|
|                  |    | MORE NEW MEMBERS                               | MALE<br>FEMALE                        | 3,297 (71.15%)<br>1,337 (28.85%) |  |
| DROPPED MEMBERS  |    |                                                | NON BINARY PREFER NOT TO ANSWER       | 0 (0.00%)                        |  |
| DECEASED         | 3  |                                                | PREFER NOT TO ANSWER                  | 0 (0.00%)                        |  |
| CLUB CANCELLED   | 0  | CLICK HERE FOR CUMULATIVE                      | TOTAL FAMILY UNIT MEMBERS             | 3 2,174                          |  |
| OTHER            | 68 | MEMBERSHIP DATA                                |                                       |                                  |  |
| TOTAL 71         |    |                                                | FAMILY MEMBERS PAYING HALF DUES 1,351 |                                  |  |
|                  |    |                                                |                                       |                                  |  |